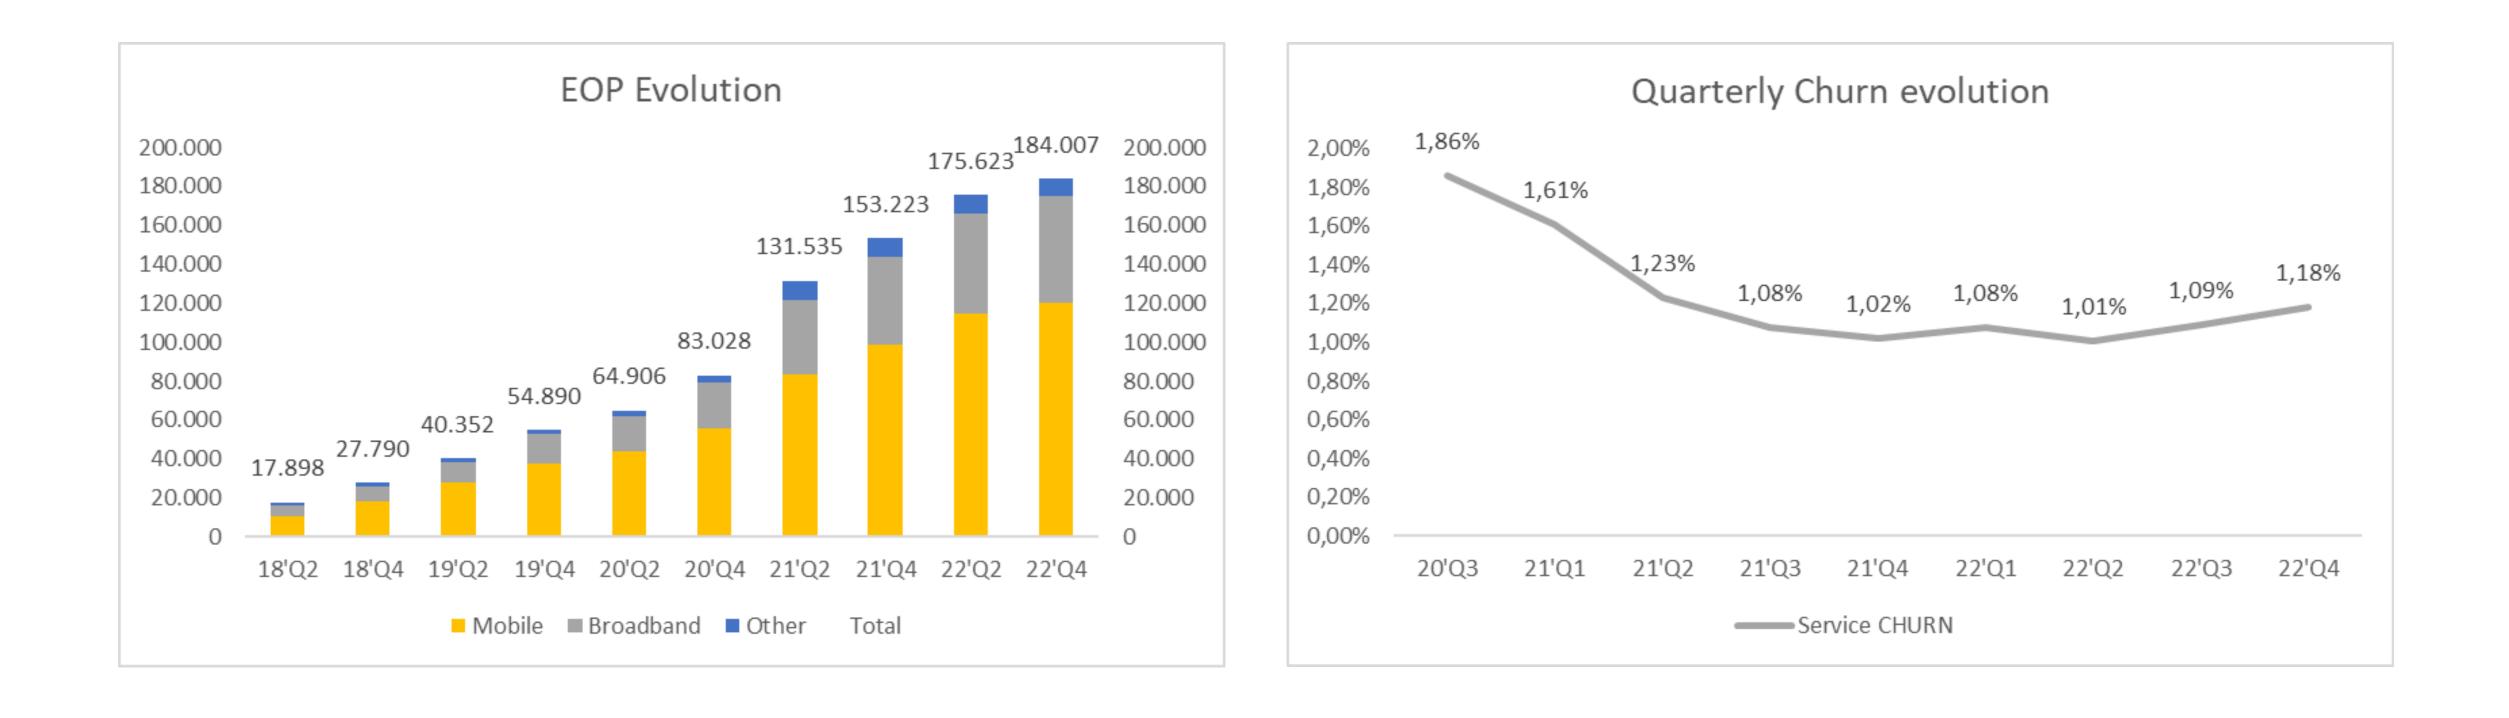

## Grup Parlem\_'22

Parlem has closed 2022 with +184K EOP, which represents an in the last 6 months is better than expected.

#### Parlem has closed 2022 with +184K EOP, which represents an increase of +20,2% vs Dec'21. The consolidated churn rate evolution of

# Grup Parlem\_KPI's evolution

All Major KPI's are progressing in the right direction, showing a solid organic growth

| 2022 Q1   | (2022 Q2 )                                                                                                                        | [ ]                                                                                                                                                              | , ,                                                                                                                                                                                                                                                                                                                                                                                                                                                                                                                                                                                                                                                                                                                                                                                                                                                                        |                                                                                                                                                                                                                                                                                    |                                                                                                                                                                                                                                                                                               |
|-----------|-----------------------------------------------------------------------------------------------------------------------------------|------------------------------------------------------------------------------------------------------------------------------------------------------------------|----------------------------------------------------------------------------------------------------------------------------------------------------------------------------------------------------------------------------------------------------------------------------------------------------------------------------------------------------------------------------------------------------------------------------------------------------------------------------------------------------------------------------------------------------------------------------------------------------------------------------------------------------------------------------------------------------------------------------------------------------------------------------------------------------------------------------------------------------------------------------|------------------------------------------------------------------------------------------------------------------------------------------------------------------------------------------------------------------------------------------------------------------------------------|-----------------------------------------------------------------------------------------------------------------------------------------------------------------------------------------------------------------------------------------------------------------------------------------------|
|           | 2022 Q2                                                                                                                           | 2022 Q3                                                                                                                                                          | 2022 Q4                                                                                                                                                                                                                                                                                                                                                                                                                                                                                                                                                                                                                                                                                                                                                                                                                                                                    | Diff                                                                                                                                                                                                                                                                               | Diff %                                                                                                                                                                                                                                                                                        |
| 166.510   | 175.623                                                                                                                           | 180.111                                                                                                                                                          | 184.007                                                                                                                                                                                                                                                                                                                                                                                                                                                                                                                                                                                                                                                                                                                                                                                                                                                                    | 30.784                                                                                                                                                                                                                                                                             | +20,1%                                                                                                                                                                                                                                                                                        |
| 108.203   | 114.526                                                                                                                           | 117.922                                                                                                                                                          | 120.450                                                                                                                                                                                                                                                                                                                                                                                                                                                                                                                                                                                                                                                                                                                                                                                                                                                                    | 21.427                                                                                                                                                                                                                                                                             | +21,6%                                                                                                                                                                                                                                                                                        |
| 52.351    | 55.178                                                                                                                            | 56.446                                                                                                                                                           | 54.380                                                                                                                                                                                                                                                                                                                                                                                                                                                                                                                                                                                                                                                                                                                                                                                                                                                                     | 5.930                                                                                                                                                                                                                                                                              | +12,2%                                                                                                                                                                                                                                                                                        |
| 5.956     | 5.919                                                                                                                             | 5.743                                                                                                                                                            | 9.177                                                                                                                                                                                                                                                                                                                                                                                                                                                                                                                                                                                                                                                                                                                                                                                                                                                                      | 3.427                                                                                                                                                                                                                                                                              | +59,6%                                                                                                                                                                                                                                                                                        |
| 17.305    | 16.012                                                                                                                            | 12.154                                                                                                                                                           | 11.545                                                                                                                                                                                                                                                                                                                                                                                                                                                                                                                                                                                                                                                                                                                                                                                                                                                                     |                                                                                                                                                                                                                                                                                    |                                                                                                                                                                                                                                                                                               |
| 11.575    | 10.001                                                                                                                            | 7.589                                                                                                                                                            | 7.173                                                                                                                                                                                                                                                                                                                                                                                                                                                                                                                                                                                                                                                                                                                                                                                                                                                                      |                                                                                                                                                                                                                                                                                    |                                                                                                                                                                                                                                                                                               |
| 5.357     | 5.241                                                                                                                             | 4.124                                                                                                                                                            | 3.911                                                                                                                                                                                                                                                                                                                                                                                                                                                                                                                                                                                                                                                                                                                                                                                                                                                                      |                                                                                                                                                                                                                                                                                    |                                                                                                                                                                                                                                                                                               |
| 373       | 770                                                                                                                               | 441                                                                                                                                                              | 461                                                                                                                                                                                                                                                                                                                                                                                                                                                                                                                                                                                                                                                                                                                                                                                                                                                                        |                                                                                                                                                                                                                                                                                    |                                                                                                                                                                                                                                                                                               |
| 1,08%     | 1,01%                                                                                                                             | 1,09%                                                                                                                                                            | 1,18%                                                                                                                                                                                                                                                                                                                                                                                                                                                                                                                                                                                                                                                                                                                                                                                                                                                                      |                                                                                                                                                                                                                                                                                    |                                                                                                                                                                                                                                                                                               |
| 0,94%     | 0,92%                                                                                                                             | 1,02%                                                                                                                                                            | 1,12%                                                                                                                                                                                                                                                                                                                                                                                                                                                                                                                                                                                                                                                                                                                                                                                                                                                                      |                                                                                                                                                                                                                                                                                    |                                                                                                                                                                                                                                                                                               |
| 1,26%     | 1,07%                                                                                                                             | 1,17%                                                                                                                                                            | 1,13%                                                                                                                                                                                                                                                                                                                                                                                                                                                                                                                                                                                                                                                                                                                                                                                                                                                                      |                                                                                                                                                                                                                                                                                    |                                                                                                                                                                                                                                                                                               |
| 1,89%     | 2,17%                                                                                                                             | 1,56%                                                                                                                                                            | 1,86%                                                                                                                                                                                                                                                                                                                                                                                                                                                                                                                                                                                                                                                                                                                                                                                                                                                                      | Diff                                                                                                                                                                                                                                                                               | Diff %                                                                                                                                                                                                                                                                                        |
| 32,72     | 33,46                                                                                                                             | 34 <b>,</b> 03                                                                                                                                                   | 34,19                                                                                                                                                                                                                                                                                                                                                                                                                                                                                                                                                                                                                                                                                                                                                                                                                                                                      | 1,47                                                                                                                                                                                                                                                                               | +4,5%                                                                                                                                                                                                                                                                                         |
| 70.979    | 72.929                                                                                                                            | 74.352                                                                                                                                                           | 74.784                                                                                                                                                                                                                                                                                                                                                                                                                                                                                                                                                                                                                                                                                                                                                                                                                                                                     |                                                                                                                                                                                                                                                                                    |                                                                                                                                                                                                                                                                                               |
|           |                                                                                                                                   |                                                                                                                                                                  |                                                                                                                                                                                                                                                                                                                                                                                                                                                                                                                                                                                                                                                                                                                                                                                                                                                                            |                                                                                                                                                                                                                                                                                    |                                                                                                                                                                                                                                                                                               |
| 2.160.069 | 2.271.892                                                                                                                         | 2.312.965                                                                                                                                                        | 2.361.308                                                                                                                                                                                                                                                                                                                                                                                                                                                                                                                                                                                                                                                                                                                                                                                                                                                                  |                                                                                                                                                                                                                                                                                    |                                                                                                                                                                                                                                                                                               |
| 182.828   | 193.832                                                                                                                           | 208.132                                                                                                                                                          | 215.796                                                                                                                                                                                                                                                                                                                                                                                                                                                                                                                                                                                                                                                                                                                                                                                                                                                                    |                                                                                                                                                                                                                                                                                    |                                                                                                                                                                                                                                                                                               |
|           | 108.203<br>52.351<br>5.956<br>17.305<br>11.575<br>5.357<br>373<br>1,08%<br>0,94%<br>1,26%<br>1,89%<br>32,72<br>32,72<br>2.160.069 | 108.203I114.52652.351S55.1785.9565.9195.91917.305I16.01211.57510.00110.0015.3575.241770373I1,01%0,94%1,07%1,07%1,26%1,07%2,17%32,7233,4670.9792.160.0692.271.892 | 108.203       114.526       117.922         52.351       55.178       56.446         5.956       5.919       5.743         17.305       16.012       12.154         11.575       10.001       7.589         5.357       10.001       7.589         5.357       10.001       14.124         373       15.241       14.124         373       10.014       14.124         1,08%       10.014       10.014         1,08%       10.014       10.014         1,08%       10.014       10.014         1,08%       10.014       10.014         1,08%       10.015       10.014         1,08%       10.014       10.014         1,08%       10.014       10.014         1,08%       10.017%       10.019%         1,26%       10.017%       10.019%         1,26%       10.017%       10.019%         32,72       33,466       34,03         70.979       2.271.892       2.312.965 | 108.203114.526117.922120.45052.35155.17856.44654.3805.9565.9195.7439.17717.30516.01212.15411.54511.57510.0017.5897.1735.3575.2414.1243.9113737704414611,08%1,01%1,09%1,18%0,94%0,92%1,02%1,12%1,26%1,07%1,17%1,13%1,89%2,17%1,56%1,86%32,7233,4634,0334,1970.97972.92974.35274.784 | 108.203114.526117.922120.45021.42752.35155.17856.44654.3805.9305.9565.9195.7439.17717.30516.01212.15411.54511.57510.0017.5897.1735.3575.2414.1243.9113737704414611,08%1,01%1,09%1,18%0,94%0,92%1,02%1,12%1,26%1,07%1,17%1,13%1,89%2,17%1,56%1,86%32,7233,4634,0334,1970.97972.92974.35274.784 |