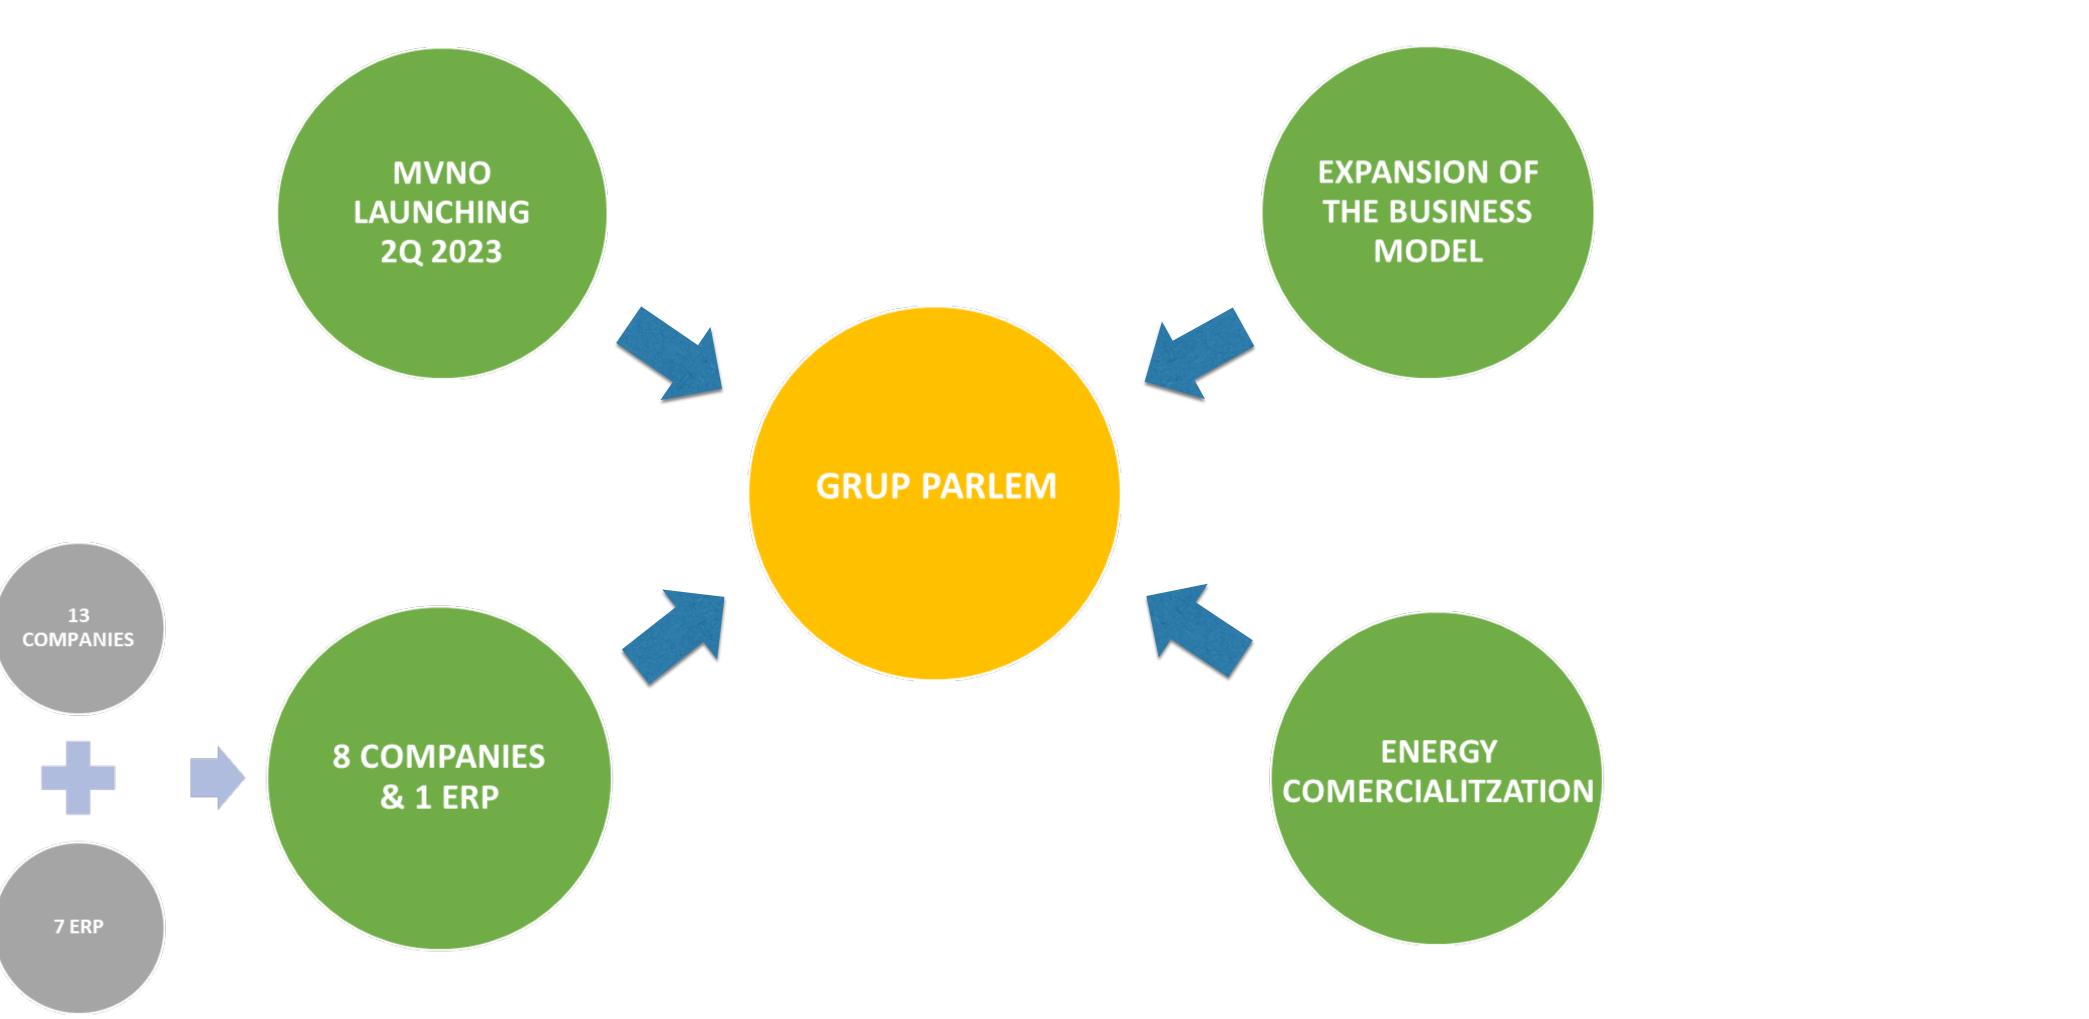

# We keep offering the greatest value to our customers

#### We continue innovating in order to keep solving the problems our customers have and increase the value of our services

#### Innovations

New SP MVNO Platform (Q1 2023)

Parlem Energia (Q2 2023)

Other innovations (2023-2024)

- White Brand reseller model avoids financial risks

#### Comments

• The new SP MVNO platform allow us to get a greater percentage of the whole value chain. • We will be able to offer our customers premium and tailor-made products with added-value services. • We will increase the margin of our products and open a new customer base since of the opportunity to personalization with a branding-license model for enterprises.

• The strategy behind Parlem Energia resides on the cross-selling opportunity. • This allows us to grow our LTV through the increase in ARPU and the decrease of churn.

• The global IoT market is projected to grow at a CAGR of 26.4% during 2022-2029. • A layer of telecommunications is needed for this type of products to work. • We can leverage our position to increase our ARPU and to enter into a new market segment.

|                       | Department            | Improvements                                                                                                                                                                                         | Achievements                                          |
|-----------------------|-----------------------|------------------------------------------------------------------------------------------------------------------------------------------------------------------------------------------------------|-------------------------------------------------------|
| Processes             | General Expenses      | Renegotiations with suppliers, insourcing differents processes and other IT driven changes and subsidiaries streamlining ( down from 13 to 8 ).                                                      |                                                       |
| Proc                  | Call center comercial | Optimization of the call center and website upgrade to get new costumers at lower price.                                                                                                             | LARGE                                                 |
| Systems               | Customer Service      | Optimization on customer service cost.                                                                                                                                                               | Increase of                                           |
| Syst                  | Own network           | Lines of acquired companies migrated to Parlem's own network / provider.                                                                                                                             | +EBITDA                                               |
| Headcount             | Cutting Staff         | ~450.000€ in savings of personnel departures not being replaced.                                                                                                                                     |                                                       |
| Customer<br>Portfolio | GTM Strategy          | <ul> <li>Increase of inflation has had a neglectable effect in terms of churn in Q1.</li> <li>Change in customer base portfolio to improve margin in Q2.</li> <li>Cross-selling strategy.</li> </ul> | Sustainable business prepared<br>for long-term growth |