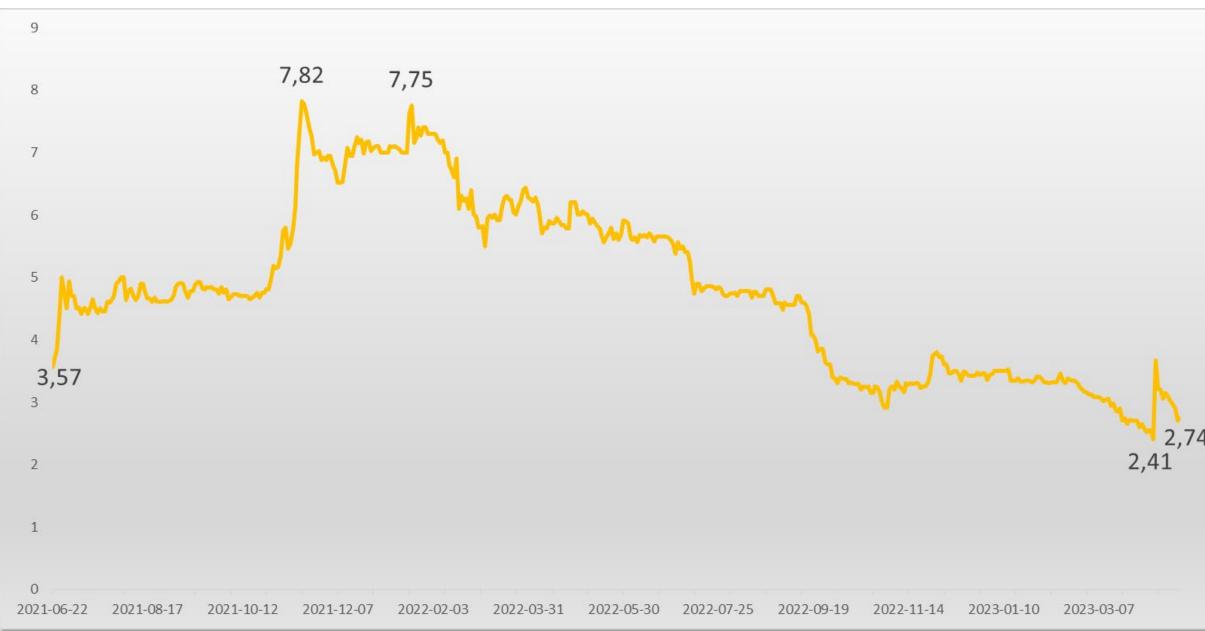

### Grup Parlem is undervalued...

Show HTML Report » Download PDF Report »

#### Parlem Telecom (PAR SM)

Rating: Buy (unchanged) Target Price (€): 4.29 Closing Price (€): 2.74 EQUITY RESEARCH - SPAIN & PORTUGAL Telecommunication Services | Spain Results Review April 27, 2023

| Accumulate                     |       |
|--------------------------------|-------|
| from Neutral                   |       |
| Share price: EUR               | 2.74  |
| closing price as of 26/04/2023 |       |
| Target price: EUR              | 3.50  |
| from Target Price: EUR         | 4.00  |
| Upside/Downside Potential      | 27.6% |